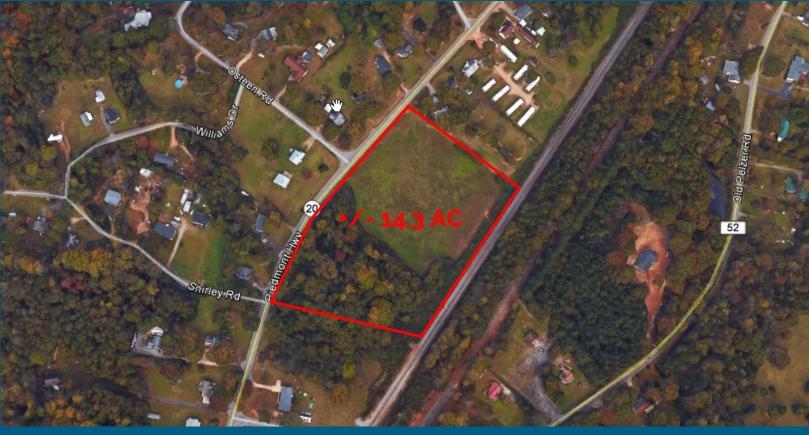

## **LAND FOR SALE**

Highway 20, Piedmont, SC PRICE REDUCTION

## **PROPERTY DETAILS**

» Size: - +/- 14.3 acres

» Tax Map: 0615030100500

» Zoning: S-1

» Possible residential development

» Price - \$36,167/AC

REDUCED PRICE - \$17,483/AC