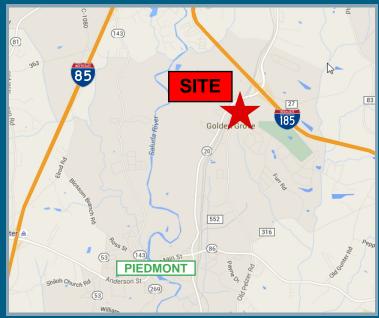

## **LAND FOR SALE**

Highway 20, Piedmont, SC PRICE REDUCTION





## **PROPERTY DETAILS**

» Size: - +/- 14.3 acres

» Tax Map: 0615030100500

» Zoning: S-1

» Possible residential development

» Price - \$36,167/AC

REDUCED PRICE - \$17,483/AC



## Contact

## Laurens Nicholson, CCIM, SIOR

**© 864-679-3639** ■ Inicholson@windsoraughtry.com



No warranty is made as to the accuracy of this information, and same is submitted subject to errors, omissions, price change, rental or other conditions, withdrawal without notice, and any special listing conditions imposed by our principals. William J. Alexander, IV – Broker In Charge